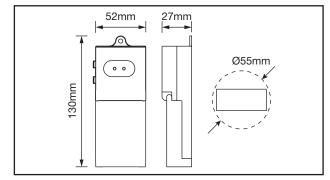

## PRODUCT FEATURES

- Zigbee Hop & Mesh Technology\*
- Compatible With Amazon Alexa†
- Works With Existing Wiring
- Retrofit Solution
- Designed To Replace The Traditional Junction Box
- Fits Through A 55mm Cut Out
- Works With A Normal Light Switch (AC Mains)
- User Friendly Reset & Programming From Light Switch
- Open Platform Shares Compatibility With 3rd Party Items
- No Minimum Load Requirement
- Can Be Used Independently Or In Conjunction With A Smart Hub